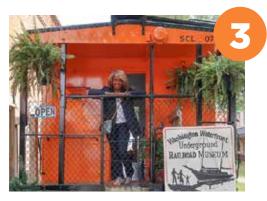

#### Washington Waterfront Underground Railroad Museum

Corner of Gladden and West Main streets, Washington Facebook.com/washingtonundergroundrailroad

A National Parks Service-designated "Underground Railroad Network to Freedom" site, this new museum shares a pictorial history of slavery and how Washington's waterfront was a road by river to freedom. Located in a restored Seaboard Coast Line Railroad caboose, a relic of Washington's past, the museum is open Thursdays and Fridays, from 11 a.m. to 5 p.m., and Sundays, from 4 p.m. to 8 p.m. Washington Waterfront Underground Railroad Museum also has displays set up in the Harbor District Farmers & Artisans Market, open Thursdays and Fridays, from 11 a.m. to 5 p.m., and Sundays, from 2 p.m. to 5 p.m.