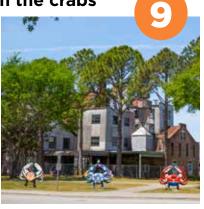

### Take a selfie with the crabs

Unique Washington crabs are one of the many public art sculptures to be discovered around town. Be sure to snap a selfie with them and tag us using #mywashingtonnc

#### GO ON A CRAB SCAVENGER HUNT

15 painted crab statues call Beaufort County their home. Can you find them all? Clues on page 44.