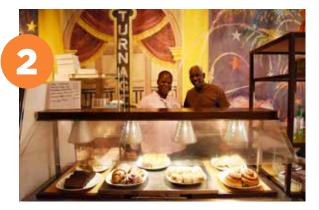

### Experience a show at the Turnage Theatre

The Historic Turnage Theatre is the centerpiece of the arts community in Washington, which is a hub for the arts in eastern North Carolina.

The theater offers a variety of programs ranging from monthly art exhibits and theater performances to photography shows, arts camps for youth, and festivals featuring art, music and wildlife.