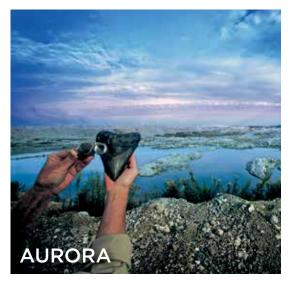

Take a delightful ride on the Bayview
Ferry on the east side of Bath to Aurora.
A large phosphate mine in the area
gives both paleontologists and fossil
enthusiasts a unique opportunity to
collect and study fossils from prehistoric
times. The Aurora Fossil Museum,
located in town, includes a wide variety
of marine fossils from the Pleistocene,
Pliocene and Miocene eras, as well as
Native American artifacts from the area.
For lunch, savor a shrimp basket and
a piece of lemon meringue pie from a
nearby restaurant.

#### Aurora Fossil Museum

400 Main St., Aurora 252-322-4238 aurorafossilmuseum.com Located in the town of Aurora, the Aurora Fossil Museum showcases 5- to 15-million-year-old marine fossils from the nearby Nutrien phosphate mine and Native American artifacts from across prehistoric North Carolina. The museum's mission to increase knowledge of the geology, paleontology and prehistory of coastal North Carolina is achieved through exhibits, interactive activities, outreach programs, events, field studies and the annual Fossil Festival. Children can dig for their own fossils, including sharks' teeth, at the fossil pit located across the street from the museum. Open Mondays through Saturdays from 9 a.m. to 4:30 p.m., and Sundays, from 12:30 p.m. to 4 p.m. (from March 1 through Labor Day).